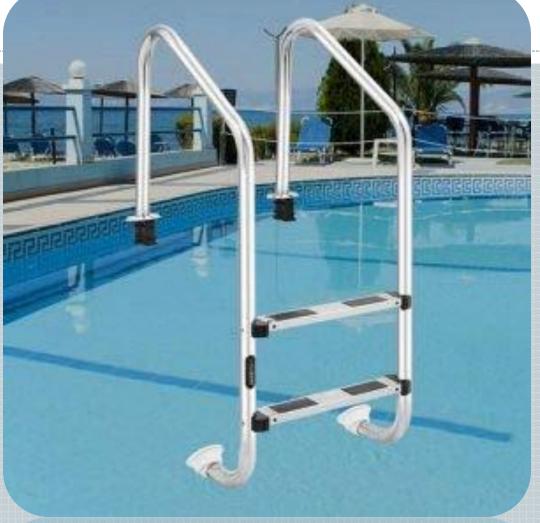

# **POOL ACCESSORIES**

www.ambitec.in

**AUTO FILTER** 

**AUTO FILTER** 

**LADDERS** 

**LADDERS** 

**PIPES** 