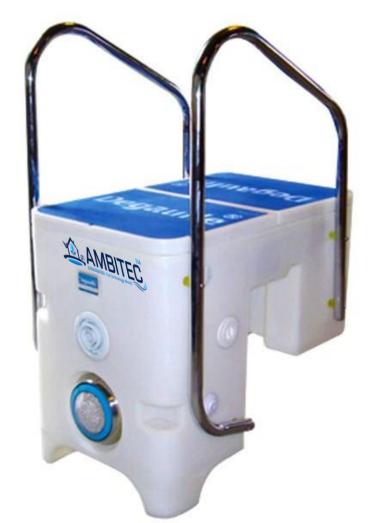

# **POOL ACCESSORIES**

www.ambitec.in

**AUTO FILTER** 

**AUTO FILTER** 

**LADDERS** 

**LADDERS** 

**PIPES** 