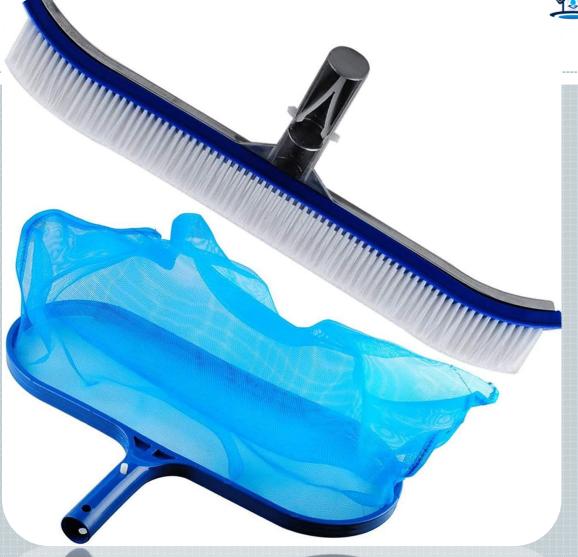

HT-1526W1 Eye Ball SKT 48mm HT-1526W1 Eye Ball SKT 50mm

HT-1519W1 Eye Ball SKT 48mm HT-1519W1 Eye Ball SKT 50mm



Connector 直接 White 白色. 3/4\*



F03 - Tee 三通 Size: DN50, DN63 SOCKET



F09 - 90 degree Elbow 夸头 Size: DN50, DN63



N103 外牙咀 1.5", 2"



Non-return valve 单向止回阀 A-128



内牙咀



N102 变径 2"-1.5", 1.5"-1"



PVC 水管 2", 1.5", 1"



Non-0324 回水口连接件



Non-return valve 单向止回阀 A-127 white 白色 2"



F71-Double Union Ball Valve 球阀 Size: 1/2" TO 4" THREAD, SOCKET 1/2"-2": 235psi Max. 2- 1/2" -4": 150psi Max.



F61-Single Union Ball Valve 球阀 Size: 1/2" - 2" THREAD, SOCKET 235psi Max.





PQ-1423 Main drain 胶膜池回水口



SP-1438 7"单旋转喷嘴



SP-1438A 7"多孔喷嘴



SP-1435A 5"减肥喷嘴



SP-1434 按摩喷嘴

7.年度特殊度

FITTING PARTS

容斯爾斯





**BALLS** 





SKIMMER







### SKIMMER





SKIMMER





NET





NET BRUSH





## TRALLY BRUSH









## POOL PUMPS





## **POOL LIGHTS**





### **REMOTE LIGHTS**





FOCUL LIGHT





### **POOL SHEETS**





### **BORDER & PLANE SHEETS**





**TESTING PRODUCTS** 





### **CLEANING PRODUCTS**





**CHEMICALS & FLOATER**