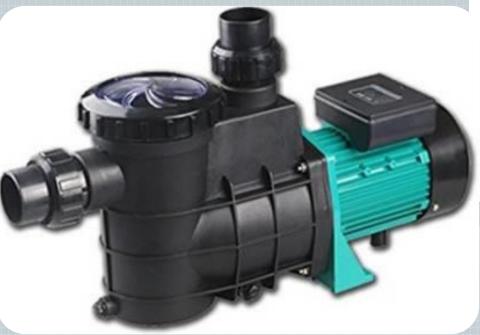

Eye Ball SKT 50mm

HT-1519W1 Eye Ball SKT 48mm HT-1519W1 Eye Ball SKT 50mm



Connector 直接 White 白色. 3/4\*



F03 - Tee 三通 Size: DN50, DN63 SOCKET



F09 - 90 degree Elbow 夸头 Size: DN50, DN63



N103 外牙咀 1.5", 2"



Non-return valve 单向止回阀 A-128



内牙咀



N102 变径 2"-1.5", 1.5"-1"



PVC 水管 2", 1.5", 1"



Non-0324 回水口连接件



Non-return valve 单向止回阀 A-127 white 白色 2"



F71-Double Union Ball Valve 球阀 Size: 1/2" TO 4" THREAD, SOCKET 1/2"-2": 235psi Max. 2- 1/2" -4": 150psi Max.



F61-Single Union Ball Valve 球阀 Size: 1/2" - 2" THREAD, SOCKET 235psi Max.





PQ-1423 Main drain 胶膜池回水口



SP-1438 7"单旋转喷嘴



SP-1438A 7"多孔喷嘴



SP-1435A 5"减肥喷嘴



SP-1434 按摩喷嘴

7.年度特殊度

FITTING PARTS

容斯爾斯





**BALLS** 





SKIMMER







### SKIMMER





SKIMMER





NET





NET BRUSH





## TRALLY BRUSH









## POOL PUMPS





## **POOL LIGHTS**





### **REMOTE LIGHTS**





FOCUL LIGHT





### **POOL SHEETS**





### **BORDER & PLANE SHEETS**





**TESTING PRODUCTS** 





### **CLEANING PRODUCTS**





**CHEMICALS & FLOATER**