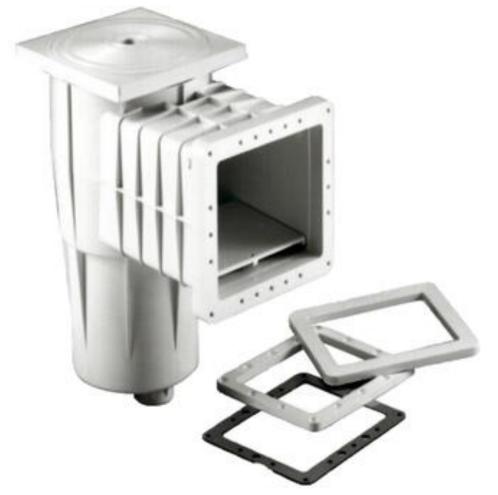

1525W1 Eye Ball SKT 48mm HT-1525W1 Eye Ball SKT 50mm

HT-1526W1 Eye Ball SKT 48mm HT-1526W1 Eye Ball SKT 50mm

HT-1519W1 Eye Ball SKT 48mm HT-1519W1 Eye Ball SKT 50mm



Connector 直接 White 白色. 3/4\*



F03 - Tee 三通 Size: DN50, DN63 SOCKET



F09 - 90 degree Elbow 夸头 Size: DN50, DN63



N103 外牙咀 1.5", 2"



Non-return valve 单向止回阀 A-128



内牙咀



N102 变径 2"-1.5", 1.5"-1"



PVC 水管 2", 1.5", 1"



Non-0324 回水口连接件



Non-return valve 单向止回阀 A-127 white 白色 2"



F71-Double Union Ball Valve 球阀 Size: 1/2" TO 4" THREAD, SOCKET 1/2"-2": 235psi Max. 2- 1/2" -4": 150psi Max.



F61-Single Union Ball Valve 球阀 Size: 1/2" - 2" THREAD, SOCKET 235psi Max.





PQ-1423 Main drain 胶膜池回水口



SP-1438 7"单旋转喷嘴



SP-1438A 7"多孔喷嘴



SP-1435A 5"减肥喷嘴



SP-1434 按摩喷嘴

7.年度特殊度

FITTING PARTS

容斯爾斯





**BALLS** 





SKIMMER







### SKIMMER





SKIMMER





NET





NET BRUSH





## TRALLY BRUSH









## POOL PUMPS





## **POOL LIGHTS**





### **REMOTE LIGHTS**





FOCUL LIGHT





### **POOL SHEETS**





### **BORDER & PLANE SHEETS**





**TESTING PRODUCTS** 





### **CLEANING PRODUCTS**





**CHEMICALS & FLOATER**