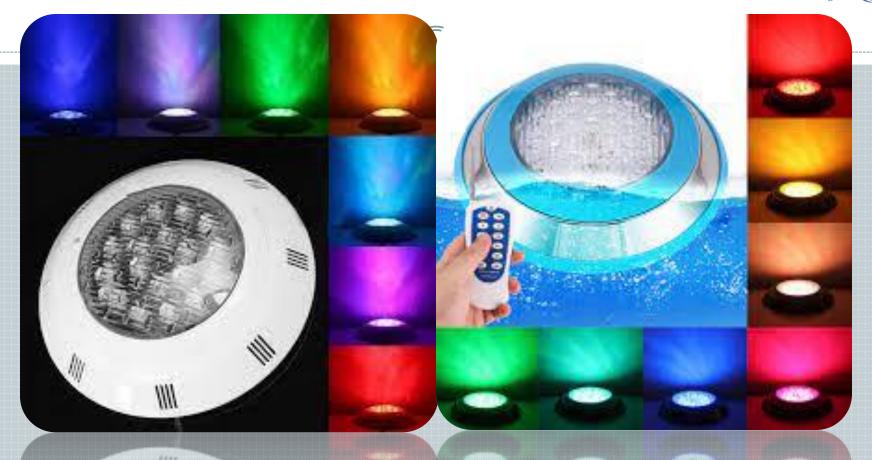

m HT-1519W1 Eye Ball SKT 50mm



Connector 直接 White 白色. 3/4\*



F03 - Tee 三通 Size: DN50, DN63 SOCKET



F09 - 90 degree Elbow 夸头 Size: DN50, DN63



N103 外牙咀 1.5", 2"



Non-return valve 单向止回阀 A-128



内牙咀



N102 变径 2"-1.5", 1.5"-1"



PVC 水管 2", 1.5", 1"



Non-0324 回水口连接件



Non-return valve 单向止回阀 A-127 white 白色 2"



F71-Double Union Ball Valve 球阀 Size: 1/2" TO 4" THREAD, SOCKET 1/2"-2": 235psi Max. 2- 1/2" -4": 150psi Max.



F61-Single Union Ball Valve 球阀 Size: 1/2" - 2" THREAD, SOCKET 235psi Max.





PQ-1423 Main drain 胶膜池回水口



SP-1438 7"单旋转喷嘴



SP-1438A 7"多孔喷嘴



SP-1435A 5"减肥喷嘴



SP-1434 按摩喷嘴

7.年度特殊度

FITTING PARTS

容斯爾斯





**BALLS** 





SKIMMER







### SKIMMER





SKIMMER





NET





NET BRUSH





## TRALLY BRUSH









## POOL PUMPS





## **POOL LIGHTS**





### **REMOTE LIGHTS**





FOCUL LIGHT





### **POOL SHEETS**





### **BORDER & PLANE SHEETS**





**TESTING PRODUCTS** 





### **CLEANING PRODUCTS**





**CHEMICALS & FLOATER**