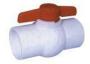

内牙咀

N102 变径 2"-1.5", 1.5"-1"

PVC 水管 2", 1.5", 1"

Non-0324 回水口连接件

Non-return valve 单向止回阀 A-127 white 白色 2"

F71-Double Union Ball Valve 球阀 Size: 1/2" TO 4" THREAD, SOCKET 1/2"-2": 235psi Max. 2- 1/2" -4": 150psi Max.

F61-Single Union Ball Valve 球阀 Size: 1/2" - 2" THREAD, SOCKET 235psi Max.

PQ-1423 Main drain 胶膜池回水口

SP-1438 7"单旋转喷嘴

SP-1438A 7"多孔喷嘴

SP-1435A 5"减肥喷嘴

SP-1434 按摩喷嘴

7.年度特殊度

FITTING PARTS