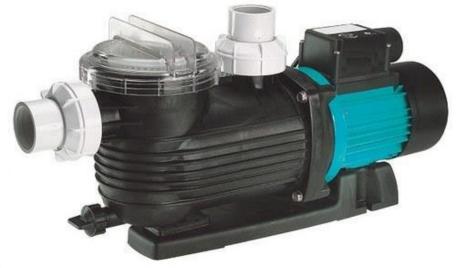

e Ball SKT 50mm

HT-1519W1 Eye Ball SKT 48mm HT-1519W1 Eye Ball SKT 50mm



Connector 直接 White 白色. 3/4\*



F03 - Tee 三通 Size: DN50, DN63 SOCKET



F09 - 90 degree Elbow 夸头 Size: DN50, DN63



N103 外牙咀 1.5", 2"



Non-return valve 单向止回阀 A-128



内牙咀



N102 变径 2"-1.5", 1.5"-1"



PVC 水管 2", 1.5", 1"



Non-0324 回水口连接件



Non-return valve 单向止回阀 A-127 white 白色 2"



F71-Double Union Ball Valve 球阀 Size: 1/2" TO 4" THREAD, SOCKET 1/2"-2": 235psi Max. 2- 1/2" -4": 150psi Max.



F61-Single Union Ball Valve 球阀 Size: 1/2" - 2" THREAD, SOCKET 235psi Max.





PQ-1423 Main drain 胶膜池回水口



SP-1438 7"单旋转喷嘴



SP-1438A 7"多孔喷嘴



SP-1435A 5"减肥喷嘴



SP-1434 按摩喷嘴

7.年度特殊度

FITTING PARTS

容斯爾斯





**BALLS** 





SKIMMER







### SKIMMER





SKIMMER





NET





NET BRUSH





## TRALLY BRUSH









## POOL PUMPS





## **POOL LIGHTS**





### **REMOTE LIGHTS**





FOCUL LIGHT





### **POOL SHEETS**





### **BORDER & PLANE SHEETS**





**TESTING PRODUCTS** 





### **CLEANING PRODUCTS**





**CHEMICALS & FLOATER**