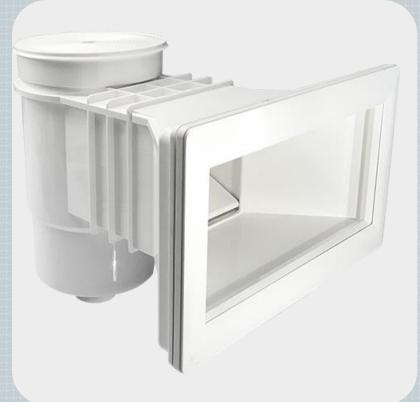

SKT 48mm HT-1525W1 Eye Ball SKT 50mm

HT-1526W1 Eye Ball SKT 48mm HT-1526W1 Eye Ball SKT 50mm

HT-1519W1 Eye Ball SKT 48mm HT-1519W1 Eye Ball SKT 50mm



Connector 直接 White 白色. 3/4\*



F03 - Tee 三通 Size: DN50, DN63 SOCKET



F09 - 90 degree Elbow 夸头 Size: DN50, DN63



N103 外牙咀 1.5", 2"



Non-return valve 单向止回阀 A-128



内牙咀



N102 变径 2"-1.5", 1.5"-1"



PVC 水管 2", 1.5", 1"



Non-0324 回水口连接件



Non-return valve 单向止回阀 A-127 white 白色 2"



F71-Double Union Ball Valve 球阀 Size: 1/2" TO 4" THREAD, SOCKET 1/2"-2": 235psi Max. 2- 1/2" -4": 150psi Max.



F61-Single Union Ball Valve 球阀 Size: 1/2" - 2" THREAD, SOCKET 235psi Max.





PQ-1423 Main drain 胶膜池回水口



SP-1438 7"单旋转喷嘴



SP-1438A 7"多孔喷嘴



SP-1435A 5"减肥喷嘴



SP-1434 按摩喷嘴

7.年度特殊度

FITTING PARTS

容斯爾斯





**BALLS** 





SKIMMER







### SKIMMER





SKIMMER





NET





NET BRUSH





## TRALLY BRUSH









## POOL PUMPS





## **POOL LIGHTS**





### **REMOTE LIGHTS**





FOCUL LIGHT





### **POOL SHEETS**





### **BORDER & PLANE SHEETS**





**TESTING PRODUCTS** 





### **CLEANING PRODUCTS**





**CHEMICALS & FLOATER**