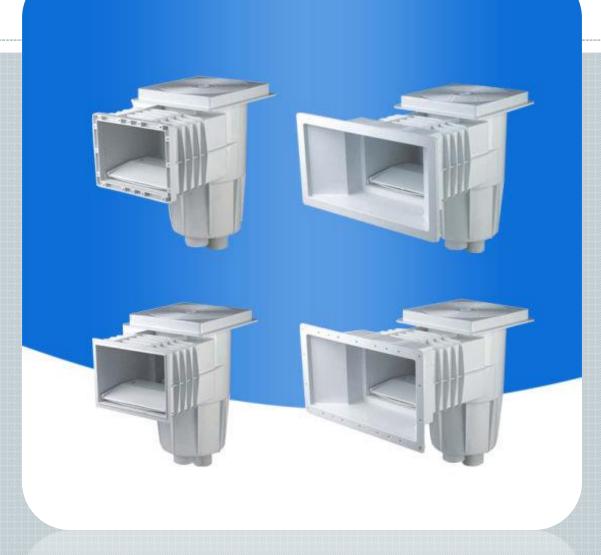

W1 Eye Ball SKT 50mm

HT-1526W1 Eye Ball SKT 48mm HT-1526W1 Eye Ball SKT 50mm

HT-1519W1 Eye Ball SKT 48mm HT-1519W1 Eye Ball SKT 50mm



Connector 直接 White 白色. 3/4\*



F03 - Tee 三通 Size: DN50, DN63 SOCKET



F09 - 90 degree Elbow 夸头 Size: DN50, DN63



N103 外牙咀 1.5", 2"



Non-return valve 单向止回阀 A-128



内牙咀



N102 变径 2"-1.5", 1.5"-1"



PVC 水管 2", 1.5", 1"



Non-0324 回水口连接件



Non-return valve 单向止回阀 A-127 white 白色 2"



F71-Double Union Ball Valve 球阀 Size: 1/2" TO 4" THREAD, SOCKET 1/2"-2": 235psi Max. 2- 1/2" -4": 150psi Max.



F61-Single Union Ball Valve 球阀 Size: 1/2" - 2" THREAD, SOCKET 235psi Max.





PQ-1423 Main drain 胶膜池回水口



SP-1438 7"单旋转喷嘴



SP-1438A 7"多孔喷嘴



SP-1435A 5"减肥喷嘴



SP-1434 按摩喷嘴

7.年度特殊度

FITTING PARTS

容斯爾斯





**BALLS** 





SKIMMER







### SKIMMER





SKIMMER





NET





NET BRUSH





## TRALLY BRUSH









## POOL PUMPS





## **POOL LIGHTS**





### **REMOTE LIGHTS**





FOCUL LIGHT





### **POOL SHEETS**





### **BORDER & PLANE SHEETS**





**TESTING PRODUCTS** 





### **CLEANING PRODUCTS**





**CHEMICALS & FLOATER**