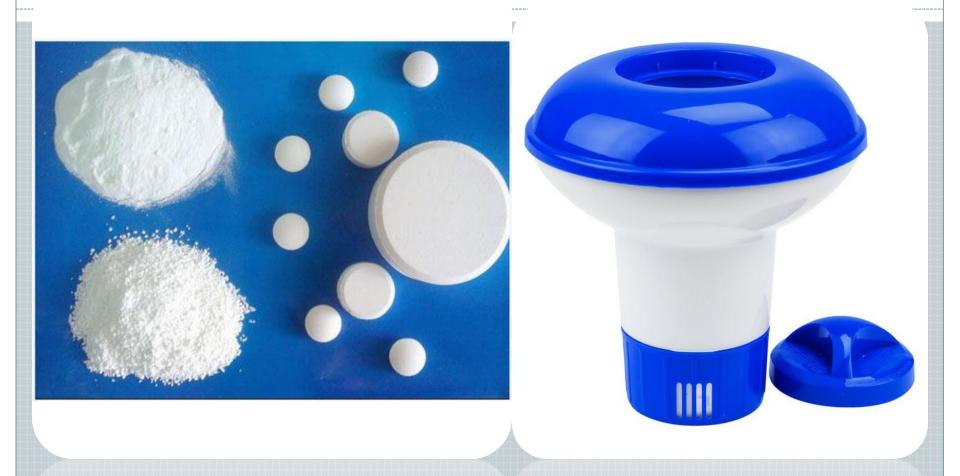

", 2"



Non-return valve 单向止回阀 A-128



内牙咀



N102 变径 2"-1.5", 1.5"-1"



PVC 水管 2", 1.5", 1"



Non-0324 回水口连接件



Non-return valve 单向止回阀 A-127 white 白色 2"



F71-Double Union Ball Valve 球阀 Size: 1/2" TO 4" THREAD, SOCKET 1/2"-2": 235psi Max. 2- 1/2" -4": 150psi Max.



F61-Single Union Ball Valve 球阀 Size: 1/2" - 2" THREAD, SOCKET 235psi Max.





PQ-1423 Main drain 胶膜池回水口



SP-1438 7"单旋转喷嘴



SP-1438A 7"多孔喷嘴



SP-1435A 5"减肥喷嘴



SP-1434 按摩喷嘴

7.年度特殊度

FITTING PARTS

容斯爾斯





**BALLS** 





SKIMMER







### SKIMMER





SKIMMER





NET





NET BRUSH





## TRALLY BRUSH









## POOL PUMPS





## **POOL LIGHTS**





### **REMOTE LIGHTS**





FOCUL LIGHT





### **POOL SHEETS**





### **BORDER & PLANE SHEETS**





**TESTING PRODUCTS** 





### **CLEANING PRODUCTS**





**CHEMICALS & FLOATER**