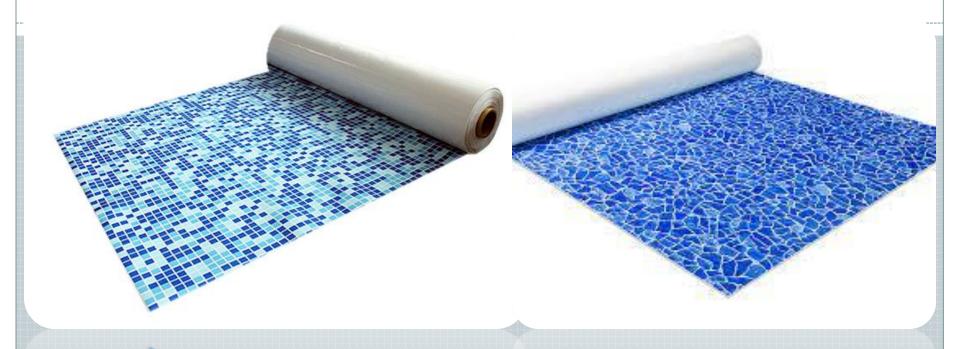

接 White 白色. 3/4\*



F03 - Tee 三通 Size: DN50, DN63 SOCKET



F09 - 90 degree Elbow 夸头 Size: DN50, DN63



N103 外牙咀 1.5", 2"



Non-return valve 单向止回阀 A-128



内牙咀



N102 变径 2"-1.5", 1.5"-1"



PVC 水管 2", 1.5", 1"



Non-0324 回水口连接件



Non-return valve 单向止回阀 A-127 white 白色 2"



F71-Double Union Ball Valve 球阀 Size: 1/2" TO 4" THREAD, SOCKET 1/2"-2": 235psi Max. 2- 1/2" -4": 150psi Max.



F61-Single Union Ball Valve 球阀 Size: 1/2" - 2" THREAD, SOCKET 235psi Max.





PQ-1423 Main drain 胶膜池回水口



SP-1438 7"单旋转喷嘴



SP-1438A 7"多孔喷嘴



SP-1435A 5"减肥喷嘴



SP-1434 按摩喷嘴

7.年度特殊度

FITTING PARTS

容斯爾斯





**BALLS** 





SKIMMER







### SKIMMER





SKIMMER





NET





NET BRUSH





## TRALLY BRUSH









## POOL PUMPS





## **POOL LIGHTS**





### **REMOTE LIGHTS**





FOCUL LIGHT





### **POOL SHEETS**





### **BORDER & PLANE SHEETS**





**TESTING PRODUCTS** 





### **CLEANING PRODUCTS**





**CHEMICALS & FLOATER**