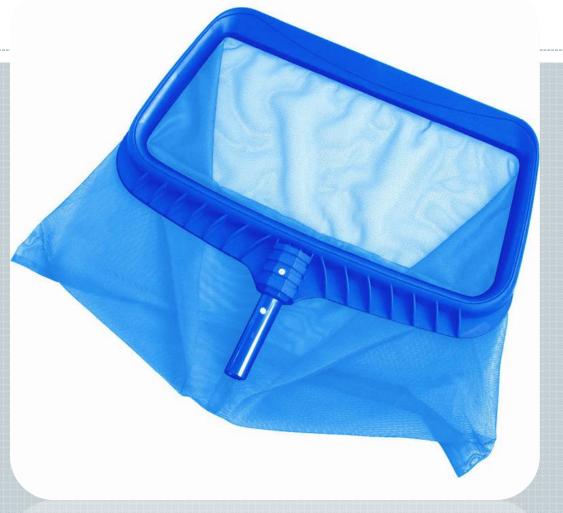

KT 50mm

HT-1526W1 Eye Ball SKT 48mm HT-1526W1 Eye Ball SKT 50mm

HT-1519W1 Eye Ball SKT 48mm HT-1519W1 Eye Ball SKT 50mm



Connector 直接 White 白色. 3/4\*



F03 - Tee 三通 Size: DN50, DN63 SOCKET



F09 - 90 degree Elbow 夸头 Size: DN50, DN63



N103 外牙咀 1.5", 2"



Non-return valve 单向止回阀 A-128



内牙咀



N102 变径 2"-1.5", 1.5"-1"



PVC 水管 2", 1.5", 1"



Non-0324 回水口连接件



Non-return valve 单向止回阀 A-127 white 白色 2"



F71-Double Union Ball Valve 球阀 Size: 1/2" TO 4" THREAD, SOCKET 1/2"-2": 235psi Max. 2- 1/2" -4": 150psi Max.



F61-Single Union Ball Valve 球阀 Size: 1/2" - 2" THREAD, SOCKET 235psi Max.





PQ-1423 Main drain 胶膜池回水口



SP-1438 7"单旋转喷嘴



SP-1438A 7"多孔喷嘴



SP-1435A 5"减肥喷嘴



SP-1434 按摩喷嘴

7.年度特殊度

FITTING PARTS

容斯爾斯





**BALLS** 





SKIMMER







### SKIMMER





SKIMMER





NET





NET BRUSH





## TRALLY BRUSH









## POOL PUMPS





## **POOL LIGHTS**





### **REMOTE LIGHTS**





FOCUL LIGHT





### **POOL SHEETS**





### **BORDER & PLANE SHEETS**





**TESTING PRODUCTS** 





### **CLEANING PRODUCTS**





**CHEMICALS & FLOATER**