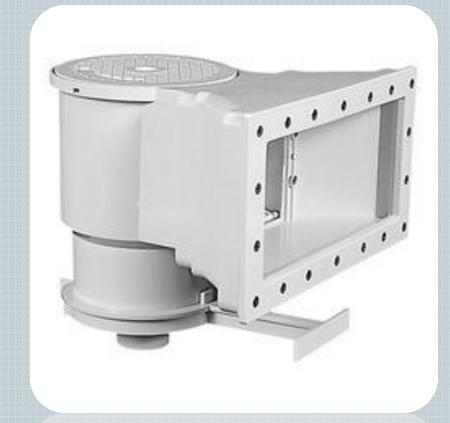

ll SKT 48mm HT-1525W1 Eye Ball SKT 50mm

HT-1526W1 Eye Ball SKT 48mm HT-1526W1 Eye Ball SKT 50mm

HT-1519W1 Eye Ball SKT 48mm HT-1519W1 Eye Ball SKT 50mm



Connector 直接 White 白色. 3/4\*



F03 - Tee 三通 Size: DN50, DN63 SOCKET



F09 - 90 degree Elbow 夸头 Size: DN50, DN63



N103 外牙咀 1.5", 2"



Non-return valve 单向止回阀 A-128



内牙咀



N102 变径 2"-1.5", 1.5"-1"



PVC 水管 2", 1.5", 1"



Non-0324 回水口连接件



Non-return valve 单向止回阀 A-127 white 白色 2"



F71-Double Union Ball Valve 球阀 Size: 1/2" TO 4" THREAD, SOCKET 1/2"-2": 235psi Max. 2- 1/2" -4": 150psi Max.



F61-Single Union Ball Valve 球阀 Size: 1/2" - 2" THREAD, SOCKET 235psi Max.





PQ-1423 Main drain 胶膜池回水口



SP-1438 7"单旋转喷嘴



SP-1438A 7"多孔喷嘴



SP-1435A 5"减肥喷嘴



SP-1434 按摩喷嘴

7.年度特殊度

FITTING PARTS

容斯爾斯





**BALLS** 





SKIMMER







### SKIMMER





SKIMMER





NET





NET BRUSH





## TRALLY BRUSH









## POOL PUMPS





## **POOL LIGHTS**





### **REMOTE LIGHTS**





FOCUL LIGHT





### **POOL SHEETS**





### **BORDER & PLANE SHEETS**





**TESTING PRODUCTS** 





### **CLEANING PRODUCTS**





**CHEMICALS & FLOATER**