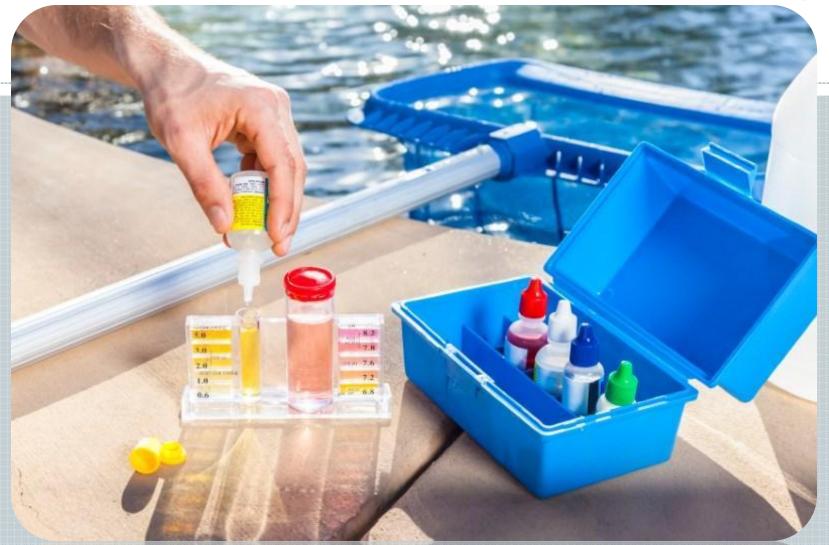

F09 - 90 degree Elbow 夸头 Size: DN50, DN63



N103 外牙咀 1.5", 2"



Non-return valve 单向止回阀 A-128



内牙咀



N102 变径 2"-1.5", 1.5"-1"



PVC 水管 2", 1.5", 1"



Non-0324 回水口连接件



Non-return valve 单向止回阀 A-127 white 白色 2"



F71-Double Union Ball Valve 球阀 Size: 1/2" TO 4" THREAD, SOCKET 1/2"-2": 235psi Max. 2- 1/2" -4": 150psi Max.



F61-Single Union Ball Valve 球阀 Size: 1/2" - 2" THREAD, SOCKET 235psi Max.





PQ-1423 Main drain 胶膜池回水口



SP-1438 7"单旋转喷嘴



SP-1438A 7"多孔喷嘴



SP-1435A 5"减肥喷嘴



SP-1434 按摩喷嘴

7.年度特殊度

FITTING PARTS

容斯爾斯





**BALLS** 





SKIMMER







### SKIMMER





SKIMMER





NET





NET BRUSH





## TRALLY BRUSH









## POOL PUMPS





## **POOL LIGHTS**





### **REMOTE LIGHTS**





FOCUL LIGHT





### **POOL SHEETS**





### **BORDER & PLANE SHEETS**





**TESTING PRODUCTS** 





### **CLEANING PRODUCTS**





**CHEMICALS & FLOATER**