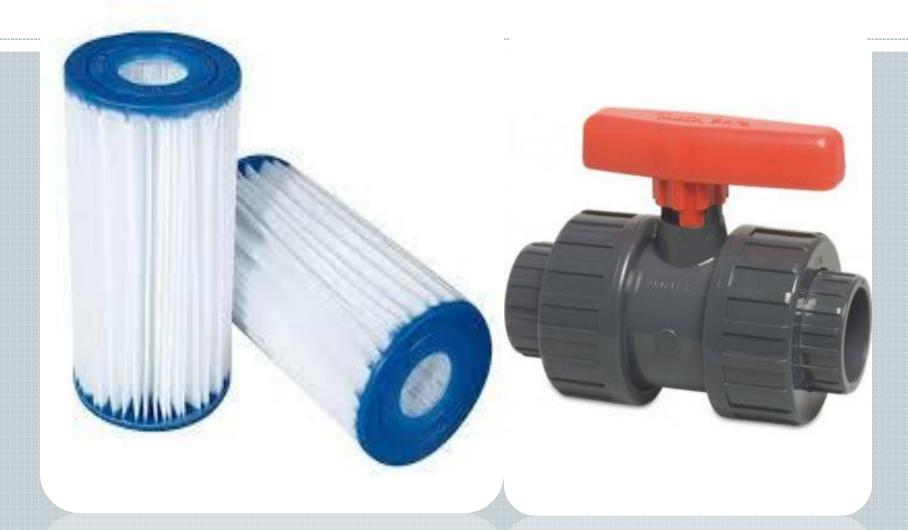

内牙咀

N102 变径 2"-1.5", 1.5"-1"

PVC 水管 2", 1.5", 1"

Non-0324 回水口连接件

Non-return valve 单向止回阀 A-127 white 白色 2"

F71-Double Union Ball Valve 球阀 Size: 1/2" TO 4" THREAD, SOCKET 1/2"-2": 235psi Max. 2- 1/2" -4": 150psi Max.

F61-Single Union Ball Valve 球阀 Size: 1/2" - 2" THREAD, SOCKET 235psi Max.

PQ-1423 Main drain 胶膜池回水口

SP-1438 7"单旋转喷嘴

SP-1438A 7"多孔喷嘴

SP-1435A 5"减肥喷嘴

SP-1434 按摩喷嘴

7.年度特殊度

FITTING PARTS