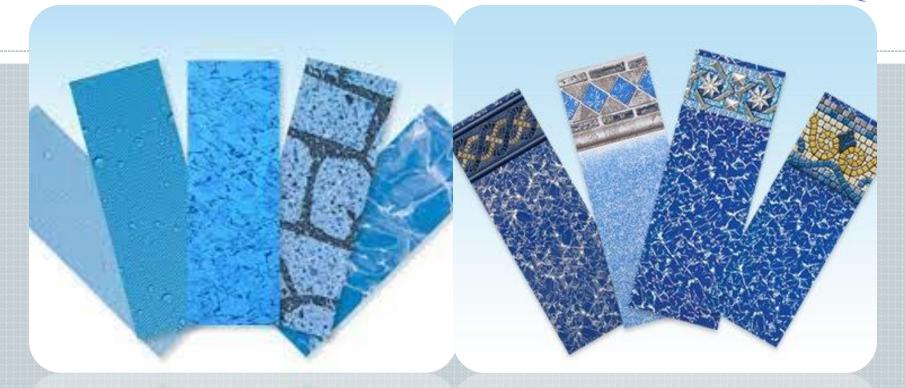

- Tee 三通 Size: DN50, DN63 SOCKET



F09 - 90 degree Elbow 夸头 Size: DN50, DN63



N103 外牙咀 1.5", 2"



Non-return valve 单向止回阀 A-128



内牙咀



N102 变径 2"-1.5", 1.5"-1"



PVC 水管 2", 1.5", 1"



Non-0324 回水口连接件



Non-return valve 单向止回阀 A-127 white 白色 2"



F71-Double Union Ball Valve 球阀 Size: 1/2" TO 4" THREAD, SOCKET 1/2"-2": 235psi Max. 2- 1/2" -4": 150psi Max.



F61-Single Union Ball Valve 球阀 Size: 1/2" - 2" THREAD, SOCKET 235psi Max.





PQ-1423 Main drain 胶膜池回水口



SP-1438 7"单旋转喷嘴



SP-1438A 7"多孔喷嘴



SP-1435A 5"减肥喷嘴



SP-1434 按摩喷嘴

7.年度特殊度

FITTING PARTS

容斯爾斯





**BALLS** 





SKIMMER







### SKIMMER





SKIMMER





NET





NET BRUSH





## TRALLY BRUSH









## POOL PUMPS





## **POOL LIGHTS**





### **REMOTE LIGHTS**





FOCUL LIGHT





### **POOL SHEETS**





### **BORDER & PLANE SHEETS**





**TESTING PRODUCTS** 





### **CLEANING PRODUCTS**





**CHEMICALS & FLOATER**