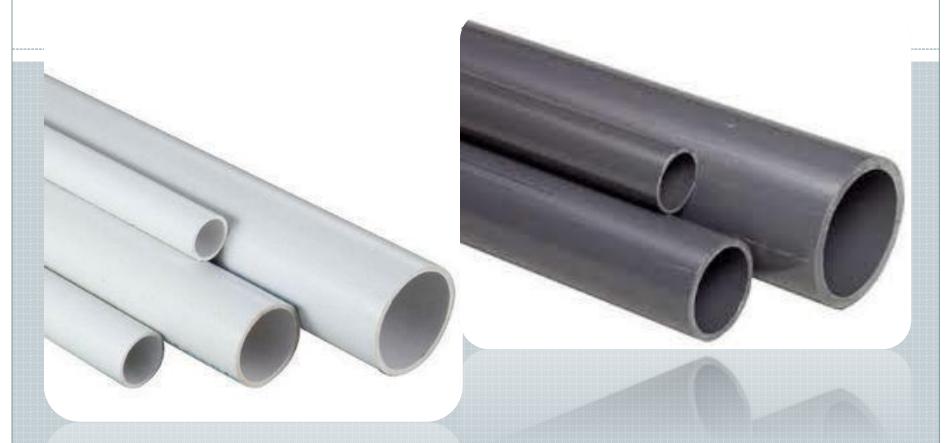

## **POOL FITTING PIPES**

**AMBITEC** 

HT-1522W1 Eye Ball SKT 48mm HT-1522W1 Eye Ball SKT 50mm

HT-1525W1 Eye Ball SKT 48mm HT-1525W1 Eye Ball SKT 50mm

HT-1526W1 Eye Ball SKT 48mm HT-1526W1 Eye Ball SKT 50mm

HT-1519W1 Eye Ball SKT 48mm HT-1519W1 Eye Ball SKT 50mm

Connector 直接 White 白色. 3/4\*

F03 - Tee 三通 Size: DN50, DN63 SOCKET

F09 - 90 degree Elbow 夸头 Size: DN50, DN63

N103 外牙咀 1.5", 2"

Non-return valve 单向止回阀 A-128

内牙咀

N102 变径 2"-1.5", 1.5"-1"

PVC 水管 2", 1.5", 1"

Non-0324 回水口连接件

Non-return valve 单向止回阀 A-127 white 白色 2"

F71-Double Union Ball Valve 球阀 Size: 1/2" TO 4" THREAD, SOCKET 1/2"-2": 235psi Max. 2- 1/2" -4": 150psi Max.