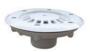

F61-Single Union Ball Valve 球阀 Size: 1/2" - 2" THREAD, SOCKET 235psi Max.

PQ-1423 Main drain 胶膜池回水口

SP-1438 7"单旋转喷嘴

SP-1438A 7"多孔喷嘴

SP-1435A 5"减肥喷嘴

SP-1434 按摩喷嘴

7.年度特殊度

FITTING PARTS