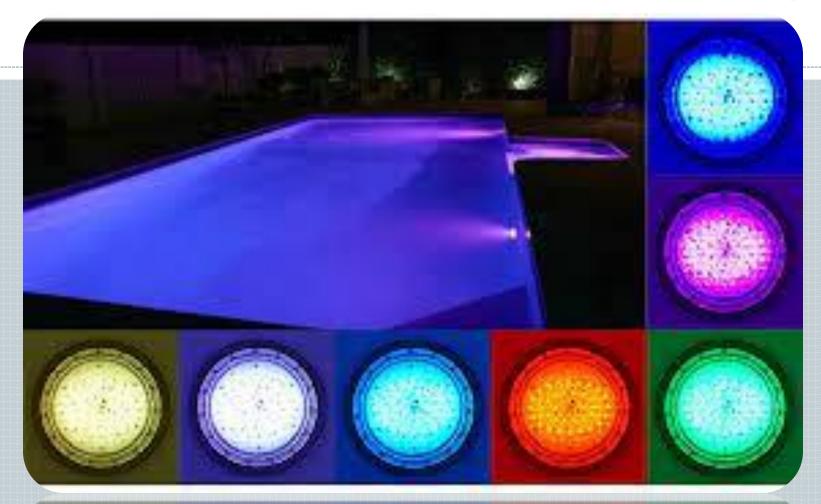

-1519W1 Eye Ball SKT 48mm HT-1519W1 Eye Ball SKT 50mm



Connector 直接 White 白色. 3/4\*



F03 - Tee 三通 Size: DN50, DN63 SOCKET



F09 - 90 degree Elbow 夸头 Size: DN50, DN63



N103 外牙咀 1.5", 2"



Non-return valve 单向止回阀 A-128



内牙咀



N102 变径 2"-1.5", 1.5"-1"



PVC 水管 2", 1.5", 1"



Non-0324 回水口连接件



Non-return valve 单向止回阀 A-127 white 白色 2"



F71-Double Union Ball Valve 球阀 Size: 1/2" TO 4" THREAD, SOCKET 1/2"-2": 235psi Max. 2- 1/2" -4": 150psi Max.



F61-Single Union Ball Valve 球阀 Size: 1/2" - 2" THREAD, SOCKET 235psi Max.





PQ-1423 Main drain 胶膜池回水口



SP-1438 7"单旋转喷嘴



SP-1438A 7"多孔喷嘴



SP-1435A 5"减肥喷嘴



SP-1434 按摩喷嘴

7.年度特殊度

FITTING PARTS

容斯爾斯





**BALLS** 





SKIMMER







### SKIMMER





SKIMMER





NET





NET BRUSH





## TRALLY BRUSH









## POOL PUMPS





## **POOL LIGHTS**





### **REMOTE LIGHTS**





FOCUL LIGHT





### **POOL SHEETS**





### **BORDER & PLANE SHEETS**





**TESTING PRODUCTS** 





### **CLEANING PRODUCTS**





**CHEMICALS & FLOATER**