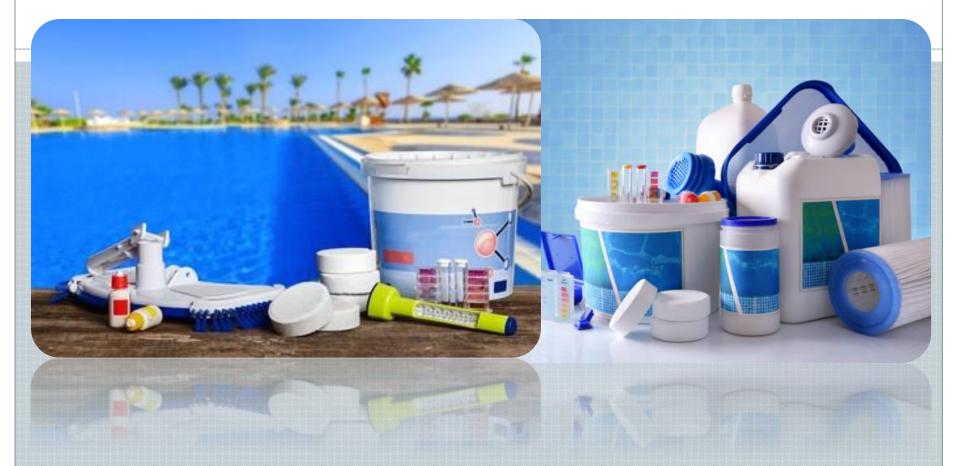

ize: DN50, DN63



N103 外牙咀 1.5", 2"



Non-return valve 单向止回阀 A-128



内牙咀



N102 变径 2"-1.5", 1.5"-1"



PVC 水管 2", 1.5", 1"



Non-0324 回水口连接件



Non-return valve 单向止回阀 A-127 white 白色 2"



F71-Double Union Ball Valve 球阀 Size: 1/2" TO 4" THREAD, SOCKET 1/2"-2": 235psi Max. 2- 1/2" -4": 150psi Max.



F61-Single Union Ball Valve 球阀 Size: 1/2" - 2" THREAD, SOCKET 235psi Max.





PQ-1423 Main drain 胶膜池回水口



SP-1438 7"单旋转喷嘴



SP-1438A 7"多孔喷嘴



SP-1435A 5"减肥喷嘴



SP-1434 按摩喷嘴

7.年度特殊度

FITTING PARTS

容斯爾斯





**BALLS** 





SKIMMER







### SKIMMER





SKIMMER





NET





NET BRUSH





## TRALLY BRUSH









## POOL PUMPS





## **POOL LIGHTS**





### **REMOTE LIGHTS**





FOCUL LIGHT





### **POOL SHEETS**





### **BORDER & PLANE SHEETS**





**TESTING PRODUCTS** 





### **CLEANING PRODUCTS**





**CHEMICALS & FLOATER**