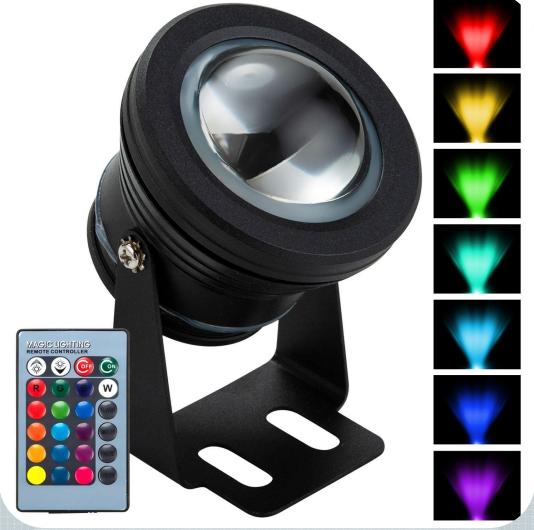

mm



Connector 直接 White 白色. 3/4\*



F03 - Tee 三通 Size: DN50, DN63 SOCKET



F09 - 90 degree Elbow 夸头 Size: DN50, DN63



N103 外牙咀 1.5", 2"



Non-return valve 单向止回阀 A-128



内牙咀



N102 变径 2"-1.5", 1.5"-1"



PVC 水管 2", 1.5", 1"



Non-0324 回水口连接件



Non-return valve 单向止回阀 A-127 white 白色 2"



F71-Double Union Ball Valve 球阀 Size: 1/2" TO 4" THREAD, SOCKET 1/2"-2": 235psi Max. 2- 1/2" -4": 150psi Max.



F61-Single Union Ball Valve 球阀 Size: 1/2" - 2" THREAD, SOCKET 235psi Max.





PQ-1423 Main drain 胶膜池回水口



SP-1438 7"单旋转喷嘴



SP-1438A 7"多孔喷嘴



SP-1435A 5"减肥喷嘴



SP-1434 按摩喷嘴

7.年度特殊度

FITTING PARTS

容斯爾斯





**BALLS** 





SKIMMER







### SKIMMER





SKIMMER





NET





NET BRUSH





## TRALLY BRUSH









## POOL PUMPS





## **POOL LIGHTS**





### **REMOTE LIGHTS**





FOCUL LIGHT





### **POOL SHEETS**





### **BORDER & PLANE SHEETS**





**TESTING PRODUCTS** 





### **CLEANING PRODUCTS**





**CHEMICALS & FLOATER**