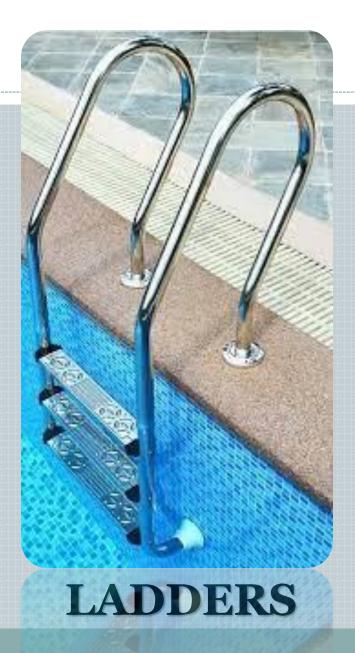

# **POOL ACCESSORIES**

www.ambitec.in

**AUTO FILTER** 

**AUTO FILTER** 

**LADDERS** 

**LADDERS** 

**PIPES** 