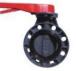

内牙咀

N102 变径 2"-1.5", 1.5"-1"

PVC 水管 2", 1.5", 1"

Non-0324 回水口连接件

Non-return valve 单向止回阀 A-127 white 白色 2"

F71-Double Union Ball Valve 球阀 Size: 1/2" TO 4" THREAD, SOCKET 1/2"-2": 235psi Max. 2- 1/2" -4": 150psi Max.

F61-Single Union Ball Valve 球阀 Size: 1/2" - 2" THREAD, SOCKET 235psi Max.

PQ-1423 Main drain 胶膜池回水口

SP-1438 7"单旋转喷嘴

SP-1438A 7"多孔喷嘴

SP-1435A 5"减肥喷嘴

SP-1434 按摩喷嘴

7.年度特殊度

FITTING PARTS