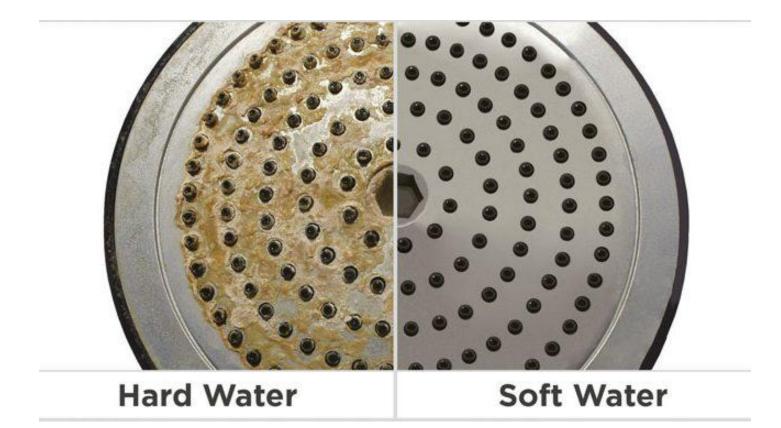

#### **Effect of Hard Water**

RS. 8,000 RS. 8,999

#### • Increase the Life of your Washing Machine

- The minerals of magnesium and calcium in hard water create scaling in your pipes and washing machine. With Ultra-z Washing Machine Water Softener, now you can reduce the effect of hard water minerals and can increase the life of your washing machine.
- Increase Washing Efficiency Reduces Water and Detergent Consumption
- With the help of Ultra-z Washing Machine Softener, you can get soft water for your clothes at any time, which helps you to enhance the life of your clothes while maintaining their color. Further, it also reduces the consumption of detergent and water for washing your clothes.
- Compact Design:-
- The compact and smooth design of the Washing Machine Water Softener makes it easy to install with the washing machine even in tight spaces without any difficulty.
- Easy to install:-
- This Water Softener is extremely easy to be installed & operate. Equipped with a unique filter, it does not require regeneration.