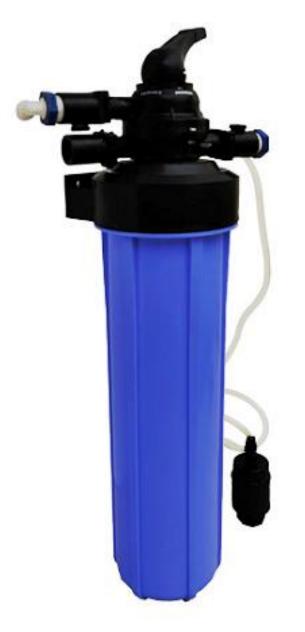

#### 250 LPH Washing Machine Water Softener inlet Hardness 400 PPM

| Purification Capacity  | 250 LPH        |
|------------------------|----------------|
| Brand                  | ULTRA-Z        |
| Operating Mode         | Semi-Automatic |
| Working Hardness       | 400 PPM        |
| Size                   | 20 Inch        |
| Connection Size        | 1 Inch         |
| Туре                   | Solid          |
| Shelf Life             | 12 Months      |
| Maximum Temperature    | 320 K          |
| Extended Core Material | Polypropylene  |
| End Treatment Material | Plastic        |

### DESCRIPTION

**ULTRA-Z** Water washing machine water softener protects your washing machine from the hard water. It secures your washing machine and clothes from lime scales caused by hard water and other impurities using a water softening filter.