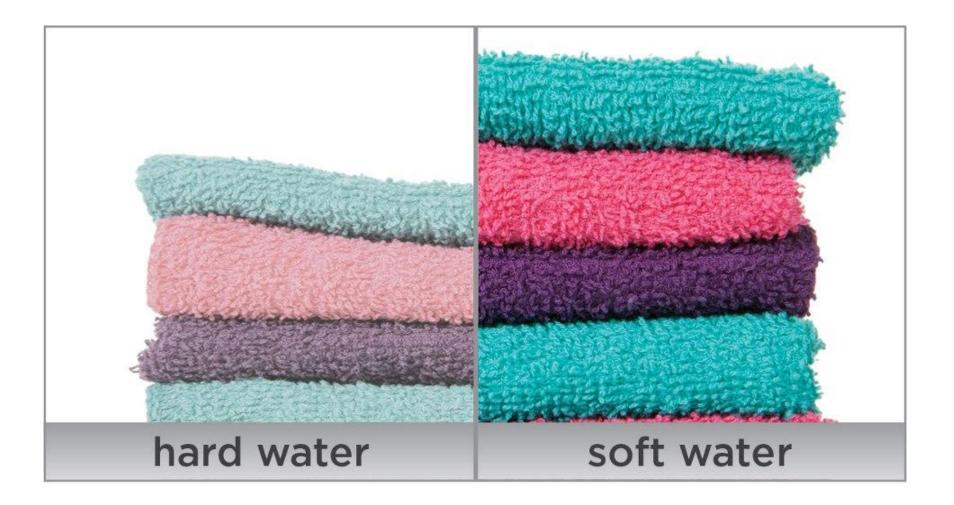

If you also felt that your clothes look dull and the fabric has lost its shininess after washing them in your washing machine.

Then use Ultra-z Water Washing Machine Water Softener. It reduces the effect of lime scales on your dresses. Thus retaining its color and softness.

#### RESULT