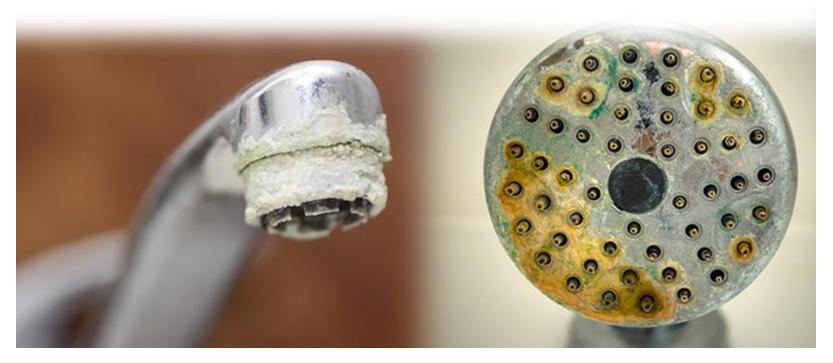

#### **Effect of Hard Water**

RS. 8,000 RS. 8,999

#### • Increase the Life of your Washing Machine

- The minerals of magnesium and calcium in hard water create scaling in your pipes and washing machine. With Ultra-z Washing Machine Water Softener, now you can reduce the effect of hard water minerals and can increase the life of your washing machine.
- Increase Washing Efficiency Reduces Water and Detergent Consumption
- With the help of Ultra-z Washing Machine Softener, you can get soft water for your clothes at any time, which helps you to enhance the life of your clothes while maintaining their color. Further, it also reduces the consumption of detergent and water for washing your clothes.
- Compact Design:-
- The compact and smooth design of the Washing Machine Water Softener makes it easy to install with the washing machine even in tight spaces without any difficulty.
- Easy to install:-
- This Water Softener is extremely easy to be installed & operate. Equipped with a unique filter, it does not require regeneration.